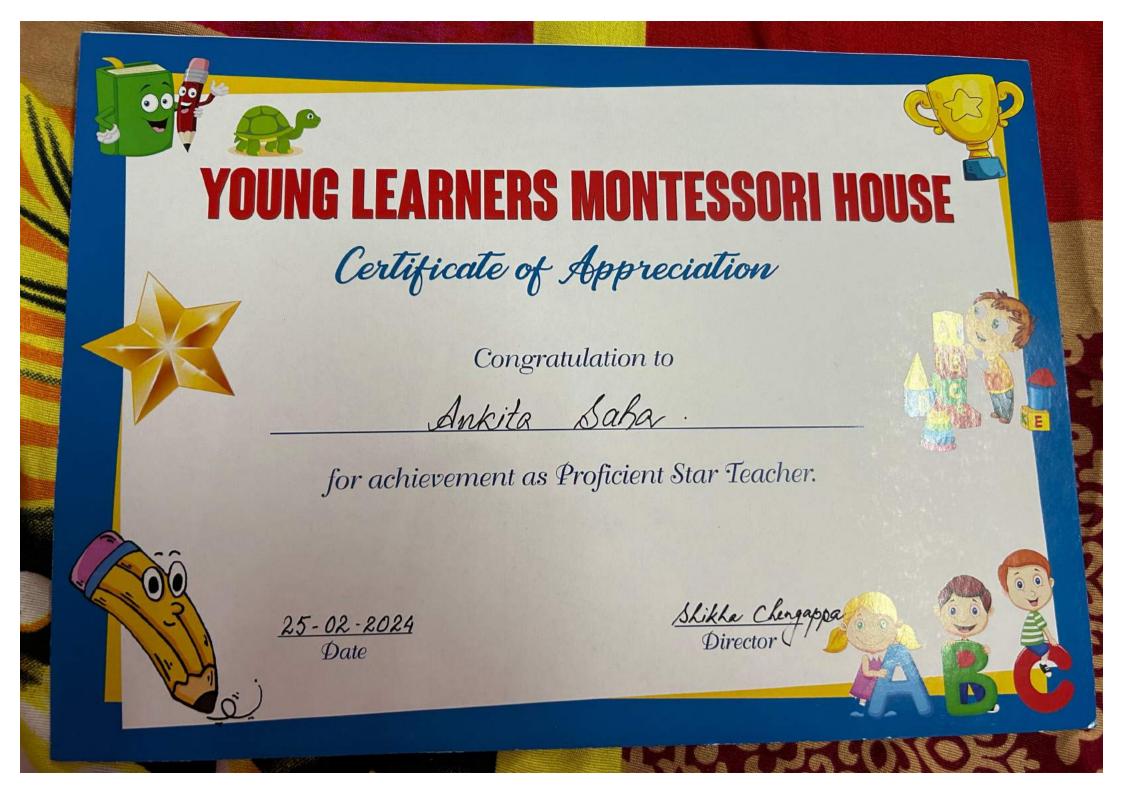

# 5.2.1 Percentage of placement of outgoing students and students progressing to higher education during the last five years

| Year    | Name of student who has been placed | Program graduated from | Year of graduation | Name of the employer with contact details         | Pay package at appointment (In INR per annum) |
|---------|-------------------------------------|------------------------|--------------------|---------------------------------------------------|-----------------------------------------------|
| 2018-19 | Abhik Ranjan Das                    | ВА                     | 2018               | Block Elementary Education Officer, Govt of Assam | N/A                                           |
|         | Sonali Chanda                       | ВА                     | 2018               | Radhamadhab College                               | 8000/- p.m                                    |
|         | Shrestha Paul                       | ВА                     | 2018               | Director of Elementary Education, Govt of Assam   | N/A                                           |
|         | Debajyoti Deb Roy                   | BA                     | 2018               | Indusind Bank                                     | 20370/- p.m                                   |
|         | Bikram Roy                          | ВА                     | 2018               | Aglowmed Limited                                  | N/A                                           |
|         | Bibishan Sarkar                     | ВА                     | 2018               | Mankind Pharma Limited                            | 21638/- p.m                                   |
|         | Deepshikha Paul                     | ВА                     | 2018               | New Oxford School                                 | N/A                                           |
|         | Subhashree Nath                     | ВА                     | 2018               | Director of Elementary Education, Govt of Assam   | N/A                                           |
|         | Durjoy Nandi                        | BA                     | 2018               | Indian Railway                                    | N/A                                           |
| 2019-20 | Abani Das                           | BA                     | 2019               | Assam Police, Govt of Assam                       | N/A                                           |
|         | Dibakar Purkayastha                 | ВА                     | 2019               | Bandhan Bank                                      | N/A                                           |
|         | Ankita Saha                         | BA                     | 2019               | Young Learnesr Montessori House                   | N/A                                           |
|         | Debomita Roy Choudhury              | BA                     | 2019               | Radhamadhab College                               | 8000/- p.m                                    |
|         | Nihar Ranjan Das                    | BA                     | 2019               | 5th AP Battalion, Govt of Assam                   | 5200-20200 + AGP 2200                         |
|         | Hiralal Singh                       | B.Com                  | 2019               | Mission Director, SSA, Assam, Govt of Assam       | N/A                                           |
|         | Puspa Nath                          | BA                     | 2019               | Block Elementary Education Officer, Govt of Assam | N/A                                           |
|         | Paromita Dey                        | ВА                     | 2019               | Sarala Birla Gyan Jyoti Sr. Sec Shoool, Silchar   | N/A                                           |
|         | Pranajit Das                        | ВА                     | 2019               | Assam Police, Govt of Assam                       | N/A                                           |
| 2020-21 | Shibshankar Paul                    | BA                     | 2020               | Tristar Manafgement Services Pvt. Ltd             | 25881/- p.m                                   |
|         | Binoy Paul                          | BA                     | 2020               | Vivek Home Senior Secondary School                | N/A                                           |
|         | Ankita Paul                         | ВА                     | 2020               | Vivek Home Senior Secondary School                | N/A                                           |
| 2021-22 | Shibayan Roy                        | BA                     | 2021               | Accenture                                         | N/A                                           |
|         | Muna Reang                          | BA                     | 2021               | B'Canti                                           | N/A                                           |
|         | Joshadeep Paul                      | BA                     | 2021               | 10th Assam Police Battalion, Govt of Assam        | 14000-60500 + AGP 5600/-                      |
|         | Satabdi Kangsa Banik                | BA                     | 2021               | Kala Bharati Art Foundation, Silchar              | N/A                                           |
|         | Joy Debnath                         | ВА                     | 2021               | Biodell Health Care                               | 168000/- p.a                                  |
|         | Mononjoy Goala                      | ВА                     | 2021               | 11th Assam Police Battalion, Govt of Assam        | N/A                                           |
|         | Sushmita Paul                       | B.Com                  | 2021               | Al-Aqsa National Academy, Srikona                 | N/A                                           |
|         | Deep Roy                            | ВА                     | 2021               | Hornwell Remedies                                 | N/A                                           |
|         | Shubojit Roy                        | BA                     | 2021               | H.N.Raha Memorial High School, Chotojalenga       | N/A                                           |