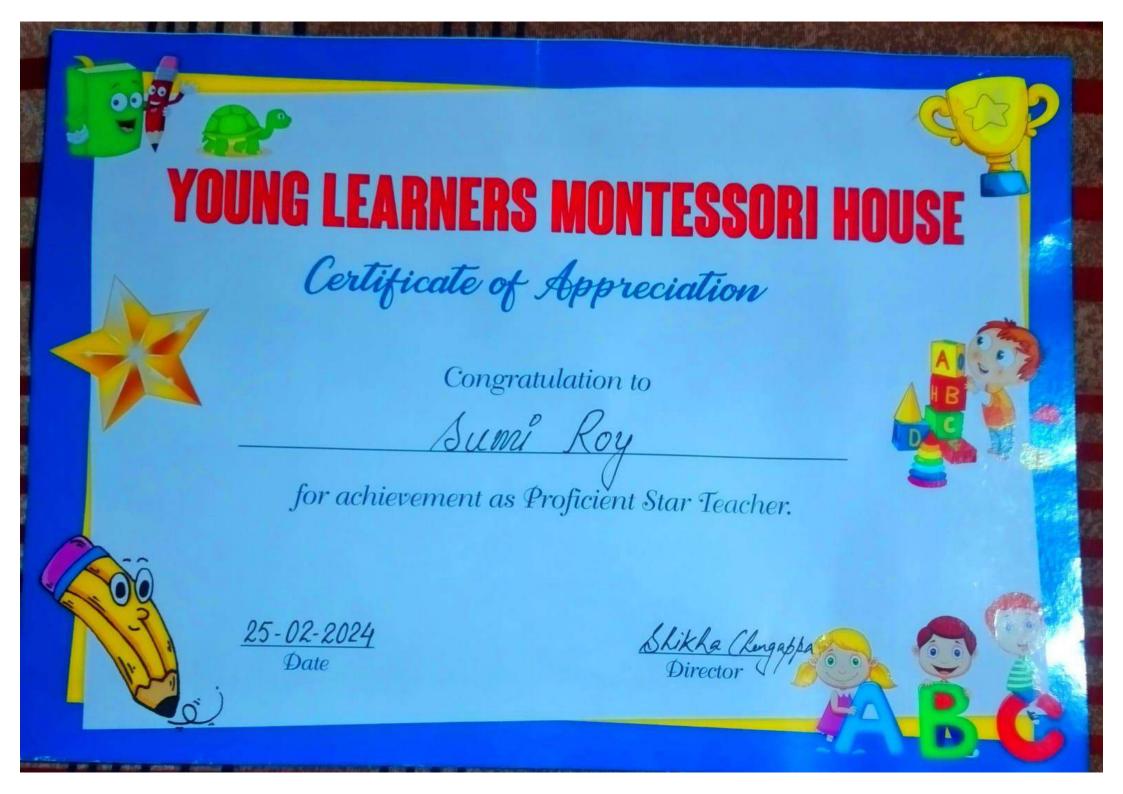

# 5.2.1 Percentage of placement of outgoing students and students progressing to higher education during the last five years

| Year    | Name of student who has been placed | Program graduated from | Year of graduation | Name of the employer with contact details         | Pay package at appointment (In INR per annum) |
|---------|-------------------------------------|------------------------|--------------------|---------------------------------------------------|-----------------------------------------------|
| 2018-19 | Abhik Ranjan Das                    | ВА                     | 2018               | Block Elementary Education Officer, Govt of Assam | N/A                                           |
|         | Sonali Chanda                       | ВА                     | 2018               | Radhamadhab College                               | 8000/- p.m                                    |
|         | Shrestha Paul                       | ВА                     | 2018               | Director of Elementary Education, Govt of Assam   | N/A                                           |
|         | Debajyoti Deb Roy                   | BA                     | 2018               | Indusind Bank                                     | 20370/- p.m                                   |
|         | Bikram Roy                          | ВА                     | 2018               | Aglowmed Limited                                  | N/A                                           |
|         | Bibishan Sarkar                     | ВА                     | 2018               | Mankind Pharma Limited                            | 21638/- p.m                                   |
|         | Deepshikha Paul                     | ВА                     | 2018               | New Oxford School                                 | N/A                                           |
|         | Subhashree Nath                     | ВА                     | 2018               | Director of Elementary Education, Govt of Assam   | N/A                                           |
|         | Durjoy Nandi                        | BA                     | 2018               | Indian Railway                                    | N/A                                           |
| 2019-20 | Abani Das                           | BA                     | 2019               | Assam Police, Govt of Assam                       | N/A                                           |
|         | Dibakar Purkayastha                 | ВА                     | 2019               | Bandhan Bank                                      | N/A                                           |
|         | Ankita Saha                         | BA                     | 2019               | Young Learnesr Montessori House                   | N/A                                           |
|         | Debomita Roy Choudhury              | BA                     | 2019               | Radhamadhab College                               | 8000/- p.m                                    |
|         | Nihar Ranjan Das                    | BA                     | 2019               | 5th AP Battalion, Govt of Assam                   | 5200-20200 + AGP 2200                         |
|         | Hiralal Singh                       | B.Com                  | 2019               | Mission Director, SSA, Assam, Govt of Assam       | N/A                                           |
|         | Puspa Nath                          | BA                     | 2019               | Block Elementary Education Officer, Govt of Assam | N/A                                           |
|         | Paromita Dey                        | ВА                     | 2019               | Sarala Birla Gyan Jyoti Sr. Sec Shoool, Silchar   | N/A                                           |
|         | Pranajit Das                        | ВА                     | 2019               | Assam Police, Govt of Assam                       | N/A                                           |
| 2020-21 | Shibshankar Paul                    | BA                     | 2020               | Tristar Manafgement Services Pvt. Ltd             | 25881/- p.m                                   |
|         | Binoy Paul                          | BA                     | 2020               | Vivek Home Senior Secondary School                | N/A                                           |
|         | Ankita Paul                         | ВА                     | 2020               | Vivek Home Senior Secondary School                | N/A                                           |
| 2021-22 | Shibayan Roy                        | BA                     | 2021               | Accenture                                         | N/A                                           |
|         | Muna Reang                          | BA                     | 2021               | B'Canti                                           | N/A                                           |
|         | Joshadeep Paul                      | BA                     | 2021               | 10th Assam Police Battalion, Govt of Assam        | 14000-60500 + AGP 5600/-                      |
|         | Satabdi Kangsa Banik                | BA                     | 2021               | Kala Bharati Art Foundation, Silchar              | N/A                                           |
|         | Joy Debnath                         | ВА                     | 2021               | Biodell Health Care                               | 168000/- p.a                                  |
|         | Mononjoy Goala                      | ВА                     | 2021               | 11th Assam Police Battalion, Govt of Assam        | N/A                                           |
|         | Sushmita Paul                       | B.Com                  | 2021               | Al-Aqsa National Academy, Srikona                 | N/A                                           |
|         | Deep Roy                            | ВА                     | 2021               | Hornwell Remedies                                 | N/A                                           |
|         | Shubojit Roy                        | BA                     | 2021               | H.N.Raha Memorial High School, Chotojalenga       | N/A                                           |

# 5.2.1 Percentage of placement of outgoing students and students progressing to higher education during the last five years

| Year    | Name of student who has | Program        | Year of    | Name of the employer with contact details | Pay package at appointment |
|---------|-------------------------|----------------|------------|-------------------------------------------|----------------------------|
|         | been placed             | graduated from | graduation |                                           | (In INR per annum)         |
|         | Monoj Paul              | B.Com          | 2021       | Ajanta Pharma Limited                     | N/A                        |
|         | Puspa Dutta             | BA             | 2021       | Bandhan Bank                              | N/A                        |
|         | Mrinal Kanti Nath       | B.Com          | 2021       | Bajaj Fin Serve                           | N/A                        |
| 2022-23 | Siddhant Paul           | B.Com          | 2022       | Blue Dart                                 | N/A                        |
|         | Geeta Rymbai            | BA             | 2022       | Spring Dales Academy, Bhangarpar          | N/A                        |
|         | Neha Mahi Paul          | BA             | 2022       | Cure Diagnostic Centre, Silchar           | N/A                        |
|         | Bashab Das              | BA             | 2022       | Indusind Bank                             | N/A                        |
|         | Sumi Roy                | BA             | 2022       | Young Learnesr Montessori House           | N/A                        |
|         | Subrajit Sharma         | BA             | 2022       | HDB Financial Services                    | N/A                        |
|         | Joydeep Sharma          | BA             | 2022       | Purkayastha & Associates, CA Firm         | 18000/- p.a & Bonus        |
|         | Sandeep Seal            | BA             | 2022       | South Point High School, Silchar          | N/A                        |
|         | Soumitra Nath           | BA             | 2022       | CISF, Govt of India                       | Level-3. Rs.21700-69100.   |