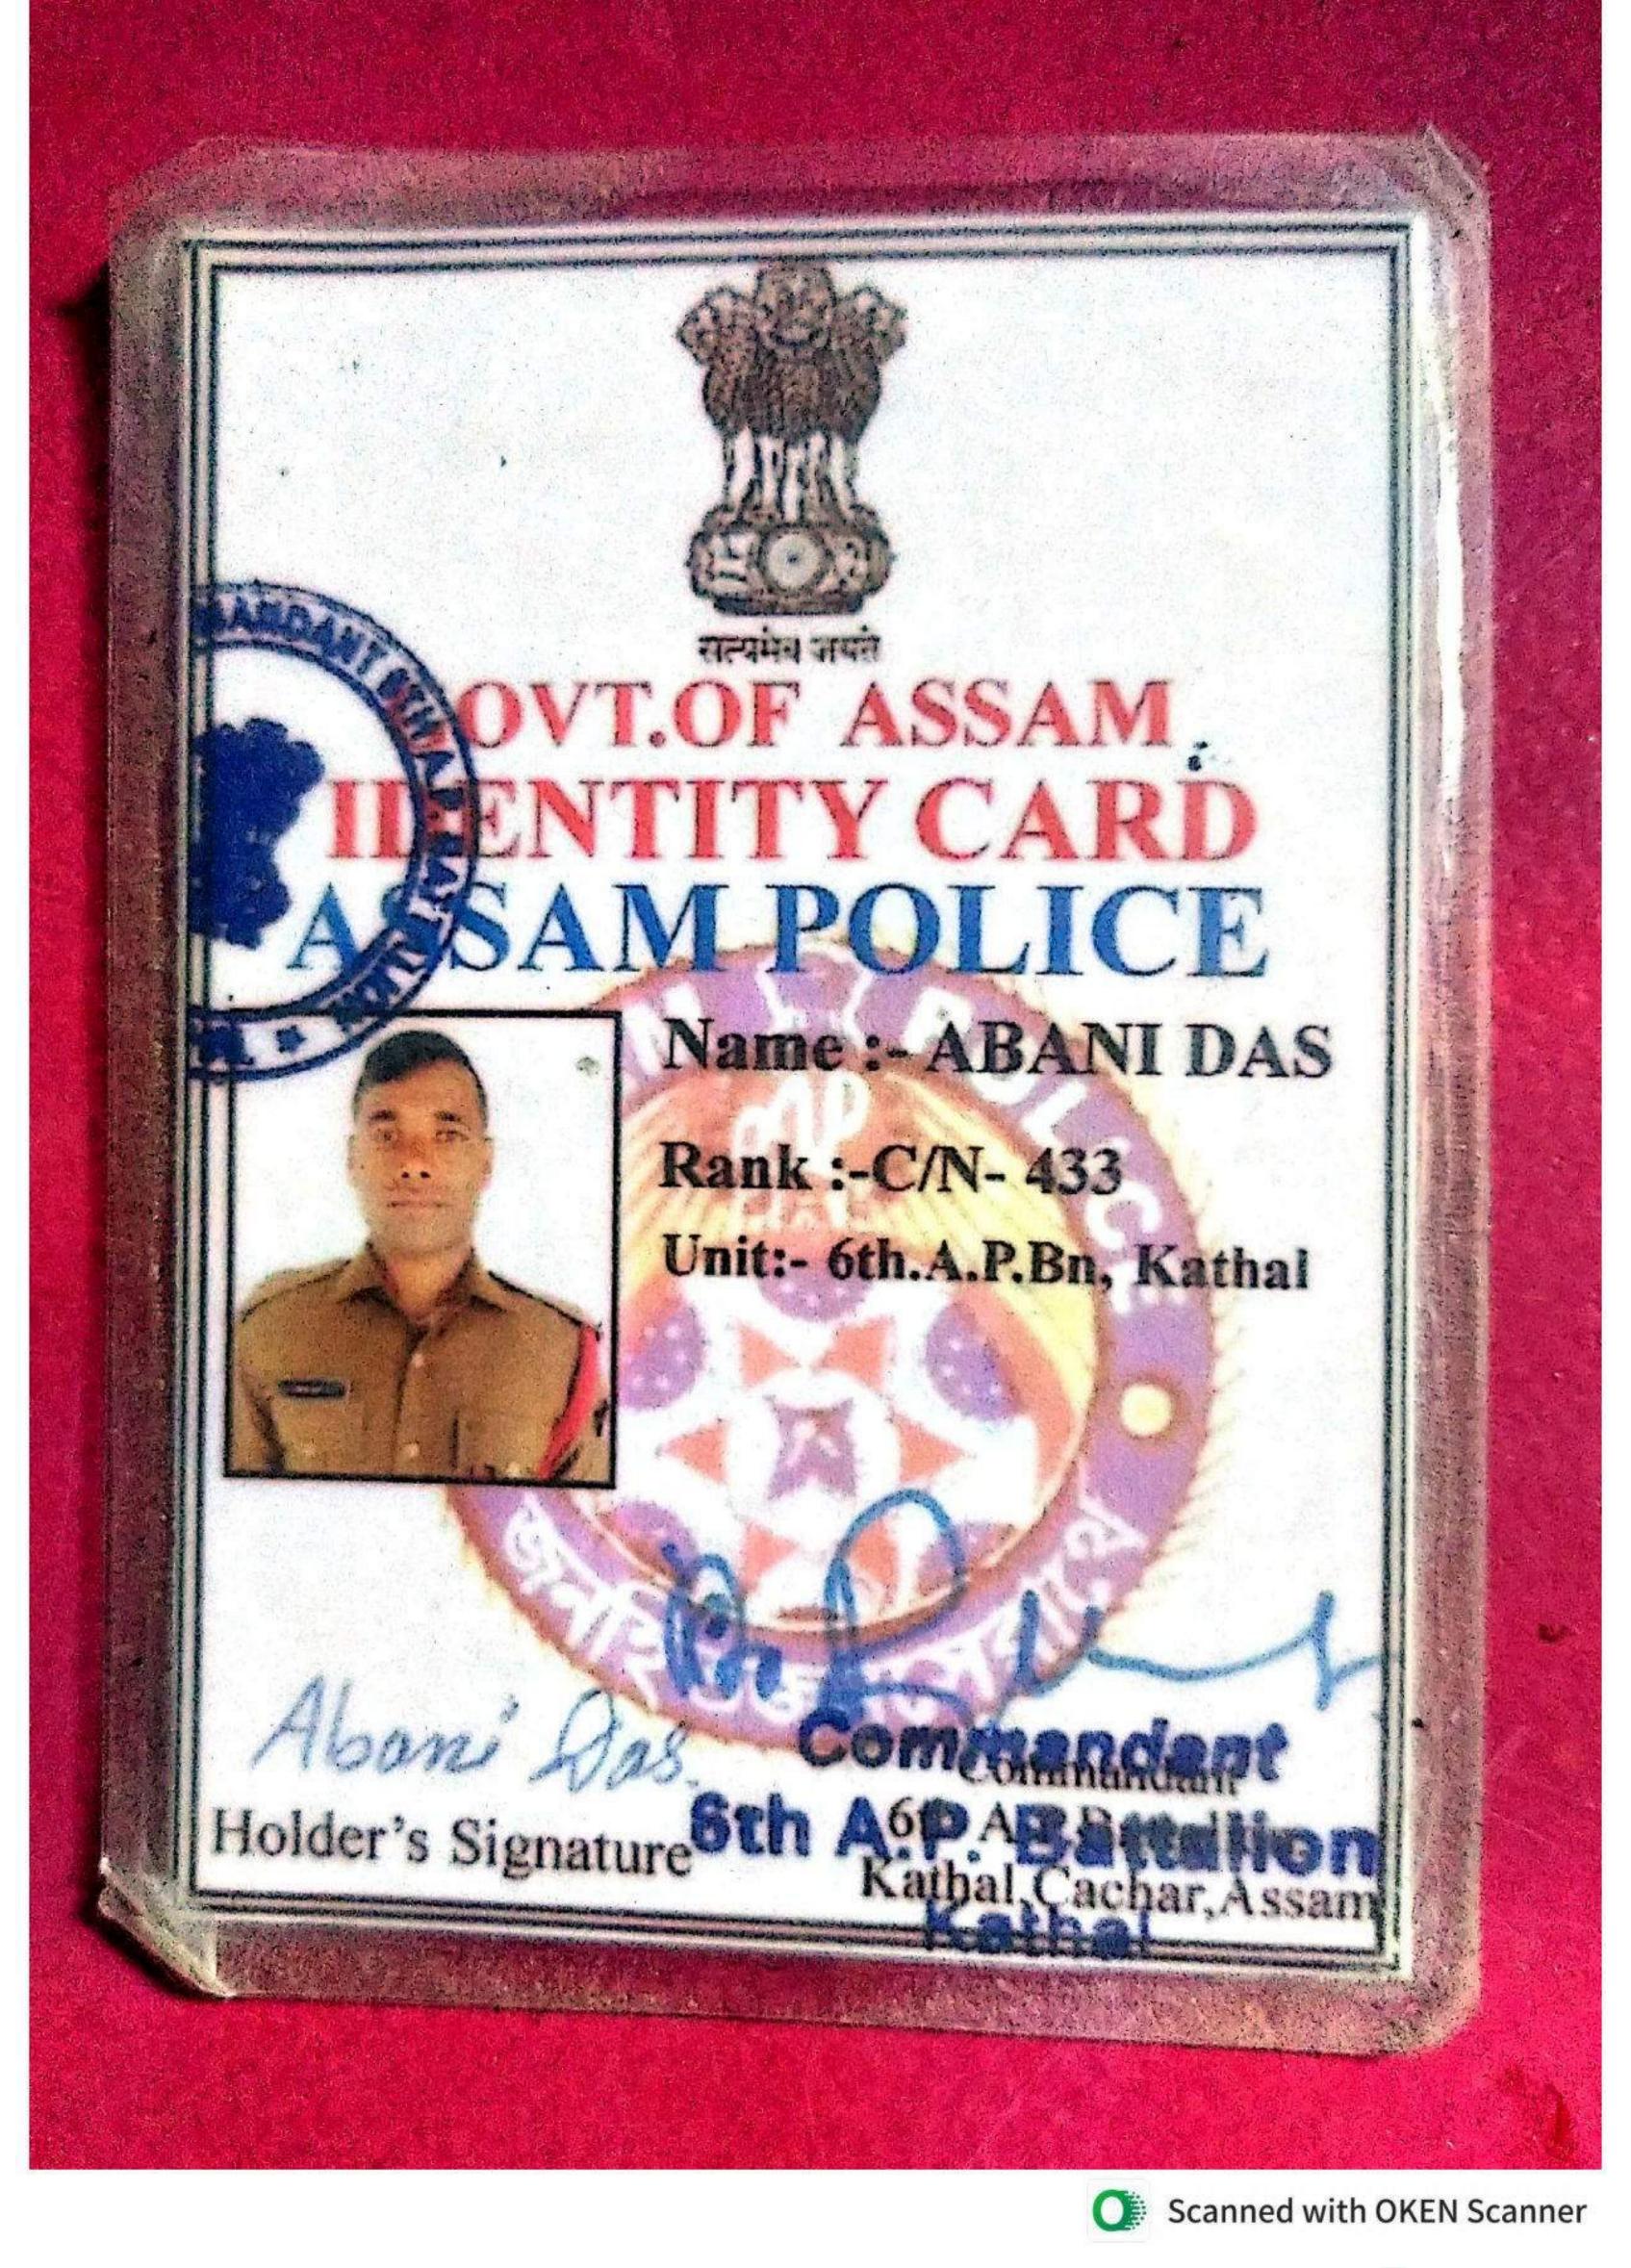

# 5.2.1 Percentage of placement of outgoing students and students progressing to higher education during the last five years

| Year    | Name of student who has been placed | Program graduated from | Year of graduation | Name of the employer with contact details         | Pay package at appointment (In INR per annum) |
|---------|-------------------------------------|------------------------|--------------------|---------------------------------------------------|-----------------------------------------------|
| 2018-19 | Abhik Ranjan Das                    | ВА                     | 2018               | Block Elementary Education Officer, Govt of Assam | N/A                                           |
|         | Sonali Chanda                       | ВА                     | 2018               | Radhamadhab College                               | 8000/- p.m                                    |
|         | Shrestha Paul                       | ВА                     | 2018               | Director of Elementary Education, Govt of Assam   | N/A                                           |
|         | Debajyoti Deb Roy                   | BA                     | 2018               | Indusind Bank                                     | 20370/- p.m                                   |
|         | Bikram Roy                          | ВА                     | 2018               | Aglowmed Limited                                  | N/A                                           |
|         | Bibishan Sarkar                     | ВА                     | 2018               | Mankind Pharma Limited                            | 21638/- p.m                                   |
|         | Deepshikha Paul                     | ВА                     | 2018               | New Oxford School                                 | N/A                                           |
|         | Subhashree Nath                     | ВА                     | 2018               | Director of Elementary Education, Govt of Assam   | N/A                                           |
|         | Durjoy Nandi                        | BA                     | 2018               | Indian Railway                                    | N/A                                           |
| 2019-20 | Abani Das                           | BA                     | 2019               | Assam Police, Govt of Assam                       | N/A                                           |
|         | Dibakar Purkayastha                 | ВА                     | 2019               | Bandhan Bank                                      | N/A                                           |
|         | Ankita Saha                         | BA                     | 2019               | Young Learnesr Montessori House                   | N/A                                           |
|         | Debomita Roy Choudhury              | BA                     | 2019               | Radhamadhab College                               | 8000/- p.m                                    |
|         | Nihar Ranjan Das                    | BA                     | 2019               | 5th AP Battalion, Govt of Assam                   | 5200-20200 + AGP 2200                         |
|         | Hiralal Singh                       | B.Com                  | 2019               | Mission Director, SSA, Assam, Govt of Assam       | N/A                                           |
|         | Puspa Nath                          | BA                     | 2019               | Block Elementary Education Officer, Govt of Assam | N/A                                           |
|         | Paromita Dey                        | ВА                     | 2019               | Sarala Birla Gyan Jyoti Sr. Sec Shoool, Silchar   | N/A                                           |
|         | Pranajit Das                        | ВА                     | 2019               | Assam Police, Govt of Assam                       | N/A                                           |
| 2020-21 | Shibshankar Paul                    | BA                     | 2020               | Tristar Manafgement Services Pvt. Ltd             | 25881/- p.m                                   |
|         | Binoy Paul                          | BA                     | 2020               | Vivek Home Senior Secondary School                | N/A                                           |
|         | Ankita Paul                         | ВА                     | 2020               | Vivek Home Senior Secondary School                | N/A                                           |
| 2021-22 | Shibayan Roy                        | BA                     | 2021               | Accenture                                         | N/A                                           |
|         | Muna Reang                          | BA                     | 2021               | B'Canti                                           | N/A                                           |
|         | Joshadeep Paul                      | BA                     | 2021               | 10th Assam Police Battalion, Govt of Assam        | 14000-60500 + AGP 5600/-                      |
|         | Satabdi Kangsa Banik                | BA                     | 2021               | Kala Bharati Art Foundation, Silchar              | N/A                                           |
|         | Joy Debnath                         | ВА                     | 2021               | Biodell Health Care                               | 168000/- p.a                                  |
|         | Mononjoy Goala                      | ВА                     | 2021               | 11th Assam Police Battalion, Govt of Assam        | N/A                                           |
|         | Sushmita Paul                       | B.Com                  | 2021               | Al-Aqsa National Academy, Srikona                 | N/A                                           |
|         | Deep Roy                            | ВА                     | 2021               | Hornwell Remedies                                 | N/A                                           |
|         | Shubojit Roy                        | BA                     | 2021               | H.N.Raha Memorial High School, Chotojalenga       | N/A                                           |