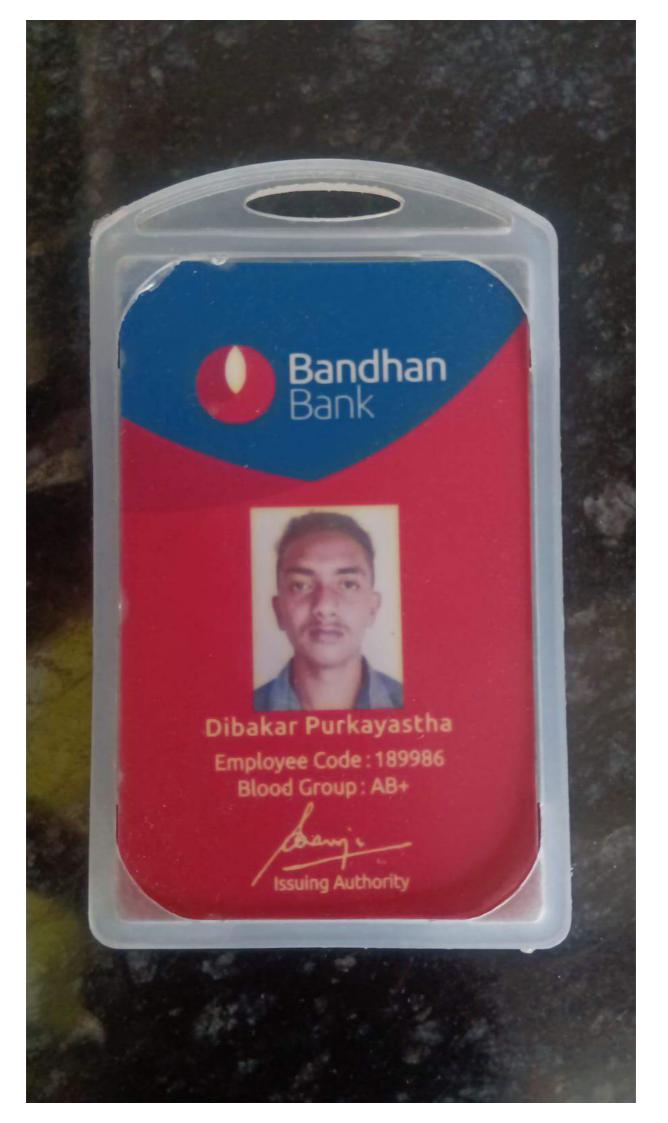

# 5.2.1 Percentage of placement of outgoing students and students progressing to higher education during the last five years

| Year    | Name of student who has been placed | Program graduated from | Year of graduation | Name of the employer with contact details         | Pay package at appointment (In INR per annum) |
|---------|-------------------------------------|------------------------|--------------------|---------------------------------------------------|-----------------------------------------------|
| 2018-19 | Abhik Ranjan Das                    | ВА                     | 2018               | Block Elementary Education Officer, Govt of Assam | N/A                                           |
|         | Sonali Chanda                       | ВА                     | 2018               | Radhamadhab College                               | 8000/- p.m                                    |
|         | Shrestha Paul                       | ВА                     | 2018               | Director of Elementary Education, Govt of Assam   | N/A                                           |
|         | Debajyoti Deb Roy                   | BA                     | 2018               | Indusind Bank                                     | 20370/- p.m                                   |
|         | Bikram Roy                          | ВА                     | 2018               | Aglowmed Limited                                  | N/A                                           |
|         | Bibishan Sarkar                     | ВА                     | 2018               | Mankind Pharma Limited                            | 21638/- p.m                                   |
|         | Deepshikha Paul                     | ВА                     | 2018               | New Oxford School                                 | N/A                                           |
|         | Subhashree Nath                     | ВА                     | 2018               | Director of Elementary Education, Govt of Assam   | N/A                                           |
|         | Durjoy Nandi                        | BA                     | 2018               | Indian Railway                                    | N/A                                           |
| 2019-20 | Abani Das                           | BA                     | 2019               | Assam Police, Govt of Assam                       | N/A                                           |
|         | Dibakar Purkayastha                 | ВА                     | 2019               | Bandhan Bank                                      | N/A                                           |
|         | Ankita Saha                         | BA                     | 2019               | Young Learnesr Montessori House                   | N/A                                           |
|         | Debomita Roy Choudhury              | BA                     | 2019               | Radhamadhab College                               | 8000/- p.m                                    |
|         | Nihar Ranjan Das                    | BA                     | 2019               | 5th AP Battalion, Govt of Assam                   | 5200-20200 + AGP 2200                         |
|         | Hiralal Singh                       | B.Com                  | 2019               | Mission Director, SSA, Assam, Govt of Assam       | N/A                                           |
|         | Puspa Nath                          | BA                     | 2019               | Block Elementary Education Officer, Govt of Assam | N/A                                           |
|         | Paromita Dey                        | ВА                     | 2019               | Sarala Birla Gyan Jyoti Sr. Sec Shoool, Silchar   | N/A                                           |
|         | Pranajit Das                        | ВА                     | 2019               | Assam Police, Govt of Assam                       | N/A                                           |
| 2020-21 | Shibshankar Paul                    | BA                     | 2020               | Tristar Manafgement Services Pvt. Ltd             | 25881/- p.m                                   |
|         | Binoy Paul                          | BA                     | 2020               | Vivek Home Senior Secondary School                | N/A                                           |
|         | Ankita Paul                         | ВА                     | 2020               | Vivek Home Senior Secondary School                | N/A                                           |
| 2021-22 | Shibayan Roy                        | BA                     | 2021               | Accenture                                         | N/A                                           |
|         | Muna Reang                          | BA                     | 2021               | B'Canti                                           | N/A                                           |
|         | Joshadeep Paul                      | BA                     | 2021               | 10th Assam Police Battalion, Govt of Assam        | 14000-60500 + AGP 5600/-                      |
|         | Satabdi Kangsa Banik                | BA                     | 2021               | Kala Bharati Art Foundation, Silchar              | N/A                                           |
|         | Joy Debnath                         | ВА                     | 2021               | Biodell Health Care                               | 168000/- p.a                                  |
|         | Mononjoy Goala                      | ВА                     | 2021               | 11th Assam Police Battalion, Govt of Assam        | N/A                                           |
|         | Sushmita Paul                       | B.Com                  | 2021               | Al-Aqsa National Academy, Srikona                 | N/A                                           |
|         | Deep Roy                            | ВА                     | 2021               | Hornwell Remedies                                 | N/A                                           |
|         | Shubojit Roy                        | BA                     | 2021               | H.N.Raha Memorial High School, Chotojalenga       | N/A                                           |