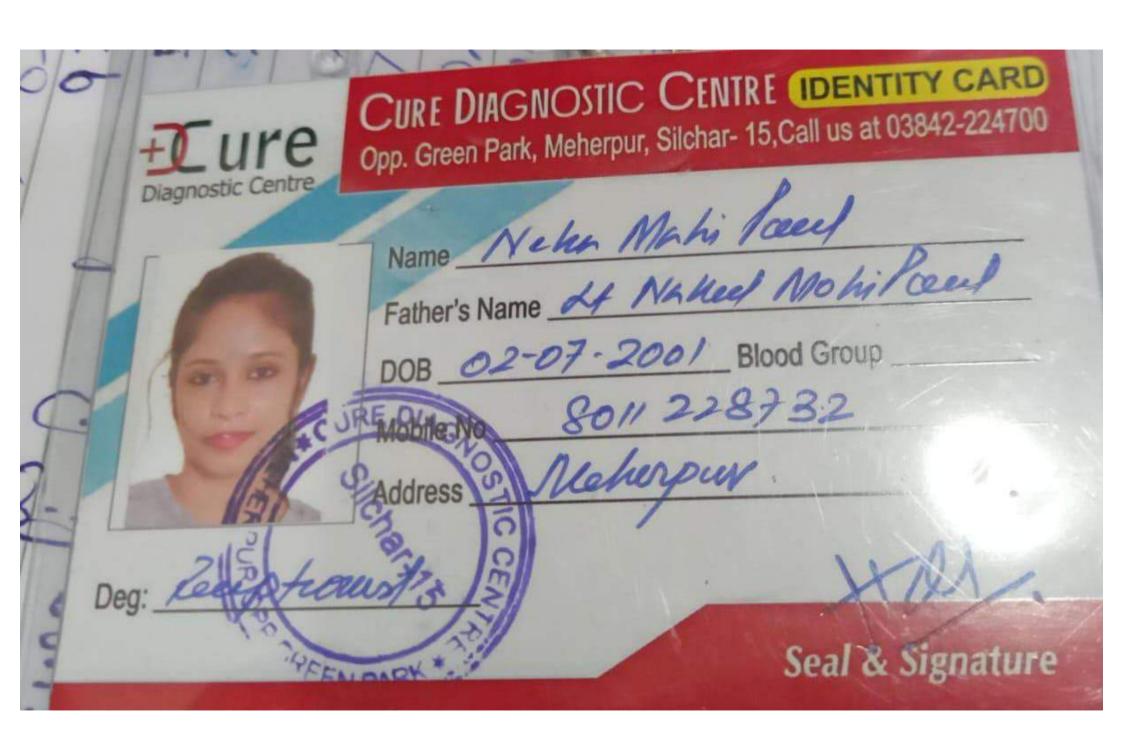

# 5.2.1 Percentage of placement of outgoing students and students progressing to higher education during the last five years

| Year    | Name of student who has | Program        | Year of    | Name of the employer with contact details | Pay package at appointment |
|---------|-------------------------|----------------|------------|-------------------------------------------|----------------------------|
|         | been placed             | graduated from | graduation |                                           | (In INR per annum)         |
|         | Monoj Paul              | B.Com          | 2021       | Ajanta Pharma Limited                     | N/A                        |
|         | Puspa Dutta             | BA             | 2021       | Bandhan Bank                              | N/A                        |
|         | Mrinal Kanti Nath       | B.Com          | 2021       | Bajaj Fin Serve                           | N/A                        |
| 2022-23 | Siddhant Paul           | B.Com          | 2022       | Blue Dart                                 | N/A                        |
|         | Geeta Rymbai            | BA             | 2022       | Spring Dales Academy, Bhangarpar          | N/A                        |
|         | Neha Mahi Paul          | BA             | 2022       | Cure Diagnostic Centre, Silchar           | N/A                        |
|         | Bashab Das              | BA             | 2022       | Indusind Bank                             | N/A                        |
|         | Sumi Roy                | BA             | 2022       | Young Learnesr Montessori House           | N/A                        |
|         | Subrajit Sharma         | BA             | 2022       | HDB Financial Services                    | N/A                        |
|         | Joydeep Sharma          | BA             | 2022       | Purkayastha & Associates, CA Firm         | 18000/- p.a & Bonus        |
|         | Sandeep Seal            | BA             | 2022       | South Point High School, Silchar          | N/A                        |
|         | Soumitra Nath           | BA             | 2022       | CISF, Govt of India                       | Level-3. Rs.21700-69100.   |